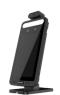

#### 8" LCD TEMPERATURE SCREENING & FACE RECOGNITION ACCESS CONTROL

8" LCD TEMPERATURE SCREENING & FACE RECOGNITION ACCESS CONTROL WITH SMART FEATURES

The AVT-BT800A-DU terminal is specially developed for face recognition and temperature measuring applications. This terminal features non-contact temperature measuring, accurate recognition, high efficiency, and great reliability. Based on deep-learning algorithms, it integrates temperature measuring features together with the application for identity authorization and access control. This terminal can be used in a wide variety of scenarios, including general communities, schools, hospitals, scenic areas, hotels, shopping malls, office buildings, and construction sites.

#### **FUNCTIONS**

- · High accuracy IR body temperature measurement
- · Non-contact body temperature measurement
- · Highly accurate face recognition using deep learning algorithms
- · Real-time face recognition even with a mask on
- · Face liveness detection technology distinguishing real faces from fake face spoof attacks
- · 20,000 face capacity
- · Human-sounding voice prompts and alarms
- · Standalone device, ready for networking
- · 8 inch LCD screen
- · Temperature Measuring Accuracy: ±0.54°F (±0.3°C)
- · Face Recognition Accuracy: 99.7%
- · Face Recognition Duration: ≤0.5s