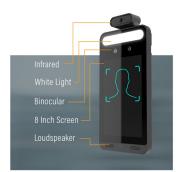

#### **FUNCTIONS**

- · High accuracy IR body temperature measurement
- · Non-contact body temperature measurement
- · Highly accurate face recognition using deep learning algorithms
- · Real-time face recognition even with a mask on
- · Face liveness detection technology distinguishing real faces from fake face spoof attacks
- · 20,000 face capacity
- · Human-sounding voice prompts and alarms
- · Standalone device, ready for networking
- · 8 inch LCD screen
- · Temperature Measuring Accuracy: ±0.54°F (±0.3°C)
- · Face Recognition Accuracy: 99.7%
- · Face Recognition Duration: ≤0.5s

## **SPECIFICATIONS**

| PERFORMANCE               |                                                                                              |
|---------------------------|----------------------------------------------------------------------------------------------|
|                           | Embedded Linux                                                                               |
| Storage                   | 8Gb DDR3 +16GB EMMC                                                                          |
| SCREEN                    |                                                                                              |
| Display Screen            | 8inch LCD screen; resolution: 1280x800; contrast: 500:1                                      |
| Brightness                |                                                                                              |
| Control Interface         | I2C                                                                                          |
| TEMPERATURE MEASUREMENT   |                                                                                              |
|                           | 89.6°F ~ 109.4°F (32°C ~ 43°C)                                                               |
|                           | #0.54°F (±0.3°C)                                                                             |
| Measuring Distance        |                                                                                              |
| FACE RECOGNITION          | ole stem                                                                                     |
| Sensor                    | 1/2 7                                                                                        |
|                           | ZMP dual-lens, f=3.97mm @ F1.6                                                               |
| Lens Mount                |                                                                                              |
|                           | 120db                                                                                        |
|                           | 1.2m-2.2m (the recommended installation height is 1.45m)                                     |
| Face Recognition Distance |                                                                                              |
| Recognition Mode          |                                                                                              |
| Recognition Duration      | ≤ 0.5 s per person                                                                           |
| Face Capacity             | 20,000                                                                                       |
| Recognition Accuracy      | 99.7%                                                                                        |
| SUPPLEMENTARY LIGHT       |                                                                                              |
| Fill-in Light             | Soft white light, IR light                                                                   |
| White Light Distance      |                                                                                              |
| SMART LINKAGE             |                                                                                              |
| Screen Wakeup             | Von                                                                                          |
| Light Adjustment          |                                                                                              |
| Snapshot                  |                                                                                              |
| AUDIO                     | 165                                                                                          |
|                           | Ver (exists and exists a real substantial)                                                   |
|                           | Yes (noise reduction and echo cancellation)  1CH built-in MIC                                |
|                           | Built-in speaker                                                                             |
| INTERFACE                 | винент эреакет                                                                               |
|                           | 10/100Mbps self-adaptive Ethernet port x1                                                    |
| Alarm Input               |                                                                                              |
| Alarm Output              |                                                                                              |
| Wiegand Interface         | Wiegand input/output (26/34)                                                                 |
| RS485                     | Wiegina injudostpite (20/34)<br>RS48Sx1 (half duplex)                                        |
| Door Lock Output          | Relay output, NO/NC(optional), delay setting supported                                       |
| SD Card Interface         | T micro SD card slot, up to 128G                                                             |
| USB Interface             | USB x1                                                                                       |
| Anti-Tamper Interface     | 1 button                                                                                     |
| Exit Button               | 1                                                                                            |
| Reset Button              | 1                                                                                            |
| GENERAL                   |                                                                                              |
| Power                     | 12V @2A                                                                                      |
| Power Management          | Screen sleep, screen protection                                                              |
| Power Consumption         | <12W                                                                                         |
| Weight                    | Approx. 2.65lbs (1.2kg)                                                                      |
| Installation              | Wall Mounting, Pole Mounting, Embedded Installation, Desktop                                 |
| Protection                |                                                                                              |
| Certificate               |                                                                                              |
|                           | Complies with Directive EU RoHS, WEEE(2012/19/EU), directive 94/62/EC and REACH(EC1907/2006) |
|                           | 32°F ~ 104°F (0°C ~ 40°C), <95% (non-condensing)                                             |
| Dimensions                | 11.89" x 5.46" x 1.35" (301.8mm x 138.6mm x 34.2mm)                                          |
|                           |                                                                                              |