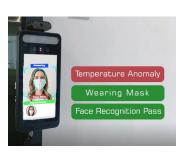

#### **FUNCTIONS**

- · High accuracy IR body temperature measurement
- · Non-contact body temperature measurement
- · Highly accurate face recognition using deep learning algorithms
- · Real-time face recognition even with a mask on
- · Face liveness detection technology distinguishing real faces from fake face spoof attacks
- · 20,000 face capacity
- · Human-sounding voice prompts and alarms
- · Standalone device, ready for networking
- · 8 inch LCD screen
- · Temperature Measuring Accuracy: ±0.54°F (±0.3°C)
- · Face Recognition Accuracy: 99.7%
- · Face Recognition Duration: ≤0.5s