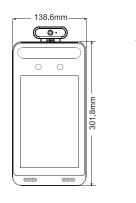

## **DIMENSIONS**

Unit: (mm)

34.2mm

## **SPECIFICATIONS**

| PERFORMANCE               |                                                                                              |
|---------------------------|----------------------------------------------------------------------------------------------|
|                           | Embedded Linux                                                                               |
| Storage                   | 8Gb DDR3 +16GB EMMC                                                                          |
| SCREEN                    |                                                                                              |
| Display Screen            | 8inch LCD screen; resolution: 1280x800; contrast: 500:1                                      |
| Brightness                |                                                                                              |
| Control Interface         | I2C                                                                                          |
| TEMPERATURE MEASUREMENT   |                                                                                              |
|                           | 89.6°F ~ 109.4°F (32°C ~ 43°C)                                                               |
|                           | #0.54°F (±0.3°C)                                                                             |
| Measuring Distance        |                                                                                              |
| FACE RECOGNITION          | ole stem                                                                                     |
| Sensor                    | 1/2 7                                                                                        |
|                           | ZMP dual-lens, f=3.97mm @ F1.6                                                               |
| Lens Mount                |                                                                                              |
|                           | 120db                                                                                        |
|                           | 1.2m-2.2m (the recommended installation height is 1.45m)                                     |
| Face Recognition Distance |                                                                                              |
| Recognition Mode          |                                                                                              |
| Recognition Duration      | ≤ 0.5 s per person                                                                           |
| Face Capacity             | 20,000                                                                                       |
| Recognition Accuracy      | 99.7%                                                                                        |
| SUPPLEMENTARY LIGHT       |                                                                                              |
| Fill-in Light             | Soft white light, IR light                                                                   |
| White Light Distance      |                                                                                              |
| SMART LINKAGE             |                                                                                              |
| Screen Wakeup             | Von                                                                                          |
| Light Adjustment          |                                                                                              |
| Snapshot                  |                                                                                              |
| AUDIO                     | 165                                                                                          |
|                           | Ver (exists and exists a real substantial)                                                   |
|                           | Yes (noise reduction and echo cancellation)  1CH built-in MIC                                |
|                           | Built-in speaker                                                                             |
| INTERFACE                 | винент эреакет                                                                               |
|                           | 10/100Mbps self-adaptive Ethernet port x1                                                    |
| Alarm Input               |                                                                                              |
| Alarm Output              |                                                                                              |
| Wiegand Interface         | Wiegand input/output (26/34)                                                                 |
| RS485                     | Wiegina injudostpite (20/34)<br>RS48Sx1 (half duplex)                                        |
| Door Lock Output          | Relay output, NO/NC(optional), delay setting supported                                       |
| SD Card Interface         | T micro SD card slot, up to 128G                                                             |
| USB Interface             | USB x1                                                                                       |
| Anti-Tamper Interface     | 1 button                                                                                     |
| Exit Button               | 1                                                                                            |
| Reset Button              | 1                                                                                            |
| GENERAL                   |                                                                                              |
| Power                     | 12V @2A                                                                                      |
| Power Management          | Screen sleep, screen protection                                                              |
| Power Consumption         | <12W                                                                                         |
| Weight                    | Approx. 2.65lbs (1.2kg)                                                                      |
| Installation              | Wall Mounting, Pole Mounting, Embedded Installation, Desktop                                 |
| Protection                |                                                                                              |
| Certificate               |                                                                                              |
|                           | Complies with Directive EU RoHS, WEEE(2012/19/EU), directive 94/62/EC and REACH(EC1907/2006) |
|                           | 32°F ~ 104°F (0°C ~ 40°C), <95% (non-condensing)                                             |
| Dimensions                | 11.89" x 5.46" x 1.35" (301.8mm x 138.6mm x 34.2mm)                                          |
|                           |                                                                                              |