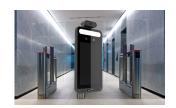

#### 8" LCD TEMPERATURE SCREENING & FACE RECOGNITION ACCESS CONTROL

8" LCD TEMPERATURE SCREENING & FACE RECOGNITION ACCESS CONTROL WITH SMART FEATURES

The AVT-BT800A-DU terminal is specially developed for face recognition and temperature measuring applications. This terminal features non-contact temperature measuring, accurate recognition, high efficiency, and great reliability. Based on deep-learning algorithms, it integrates temperature measuring features together with the application for identity authorization and access control. This terminal can be used in a wide variety of scenarios, including general communities, schools, hospitals, scenic areas, hotels, shopping malls, office buildings, and construction sites.

#### **OPTIONAL ACCESSORIES**

AVM-DBPN-BD1 DESKTOP TYPE BRACKET

AVM-SBPN-BD1G TURNSTILE TYPE BRACKET

FLOOR STANDING TYPE BRACKET

AVR-HN808P8-FDT FACIAL & TEMPERATURE DETECTION NVR

SD-32G-WDP (32GB) SD-64G-WDP (64GB) SD-128G-WDP (128GB) SD-256G-WDP (256GB)