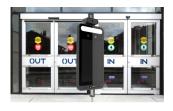

#### 8" LCD TEMPERATURE SCREENING & FACE RECOGNITION ACCESS CONTROL

8" LCD TEMPERATURE SCREENING & FACE RECOGNITION ACCESS CONTROL WITH SMART FEATURES

The AVT-BT800A-DU terminal is specially developed for face recognition and temperature measuring applications. This terminal features non-contact temperature measuring, accurate recognition, high efficiency, and great reliability. Based on deep-learning algorithms, it integrates temperature measuring features together with the application for identity authorization and access control. This terminal can be used in a wide variety of scenarios, including general communities, schools, hospitals, scenic areas, hotels, shopping malls, office buildings, and construction sites.

#### **OPTIONAL ACCESSORIES**

AVM-DBPN-BD1 DESKTOP TYPE BRACKET

AVM-SBPN-BD1G TURNSTILE TYPE BRACKET

FLOOR STANDING TYPE BRACKET

AVR-HN808P8-FDT FACIAL & TEMPERATURE DETECTION NVR

SD-32G-WDP (32GB) SD-64G-WDP (64GB) SD-128G-WDP (128GB) SD-256G-WDP (256GB)