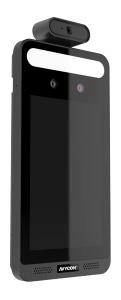

#### 8" LCD TEMPERATURE SCREENING & FACE RECOGNITION ACCESS CONTROL

8" LCD TEMPERATURE SCREENING & FACE RECOGNITION ACCESS CONTROL WITH SMART FEATURES

The AVT-BT800A-DU terminal is specially developed for face recognition and temperature measuring applications. This terminal features non-contact temperature measuring, accurate recognition, high efficiency, and great reliability. Based on deep-learning algorithms, it integrates temperature measuring features together with the application for identity authorization and access control. This terminal can be used in a wide variety of scenarios, including general communities, schools, hospitals, scenic areas, hotels, shopping malls, office buildings, and construction sites.